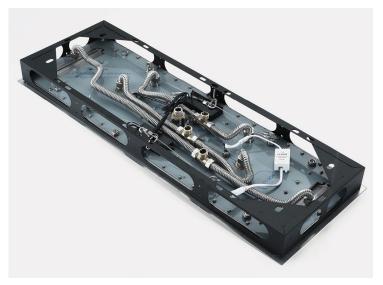

# CHROME RAINFALL WATERFALL MIST REMOTE CONTROLLED LUXURIOUS THERMOSTATIC LED RECESSED CEILING MOUNT MUSICAL SHOWER SYSTEM WITH HAND SHOWER AND 6 JETTED BODY SPRAYS SPECIFICATIONS

Shower Panel / Hose Material: 304 Stainless Steel

Shower Head Size: 900\*300 mm

Showerheads Install: Embedded Ceiling Mounted

Concealed Mixer Install: Wall-Mounted

LED Shower Head Functions: Rainfall, Waterfall, Mist,

Water Column

Water Pressure: 0.3 MPA

Water Flow: 16L/min~28L/min

Shower Accessories Material: Brass

LED Light: Need to Connect Power

LED Light Color: 64 Color

Shower Hose Length: 1.5M

AC: 100-265V 50/60Hz

Music: Need Bluetooth

Product shown is only for installation display purpose