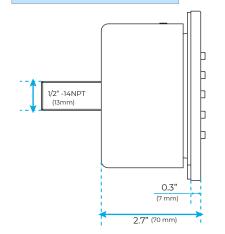

Head Size: 900\*300 mm

Showerheads Install: Embedded Ceiling Mounted

Concealed Mixer Install: Wall-Mounted

LED Shower Head Functions: Rainfall, Waterfall, Mist,

Water Column

Water Pressure: 0.3 MPA

Water Flow: 16L/min~28L/min

Shower Accessories Material: Brass

LED Light: Need to Connect Power

LED Light Color: 64 Color

Shower Hose Length: 1.5M

AC: 100-265V 50/60Hz

Music: Need Bluetooth





Product shown is only for installation display purpose



All dimensions and specifications are nominal and may vary. Use actual products for accuracy in critical situations.



# **B**athSelect

## **Shower Mixer**



Product shown is only for installation display purpose

## **Shower Mixer Connections**



#### **Hand Shower**



Flow Rate: 2.0 GPM / 7.6 LPM

# **Spout**



# **Body Jet**





#### **FEATURES**

Material: Brass
Base Plate Height: 5-1/8"
Base Plate Width: 5-1/8"
Jet Surface Area: 3-1/8"
Surface Depth: 1/4"
Adjustment Angle: 5°
Male NPT Connection: 1/2"
Maximum Flow Rate: 2.5 GPM

(9.5L/min) max @ 80 psi