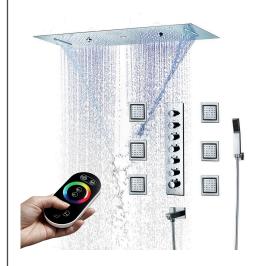

# CHROME RAINFALL WATERFALL MIST REMOTE CONTROLLED LUXURIOUS THERMOSTATIC LED RECESSED CEILING MOUNT MUSICAL SHOWER SYSTEM WITH HAND SHOWER AND 6 JETTED BODY SPRAYS SPECIFICATIONS

Shower Panel / Hose Material: 304 Stainless Steel

Shower Head Size: 900\*300 mm

Showerheads Install: Embedded Ceiling Mounted

Concealed Mixer Install: Wall-Mounted

LED Shower Head Functions: Rainfall, Waterfall, Mist,

Water Column

Water Pressure: 0.3 MPA

Water Flow: 16L/min~28L/min

Shower Accessories Material: Brass

LED Light: Need to Connect Power

LED Light Color: 64 Color

Shower Hose Length: 1.5M

AC: 100-265V 50/60Hz

Music: Need Bluetooth

Product shown is only for installation display purpose