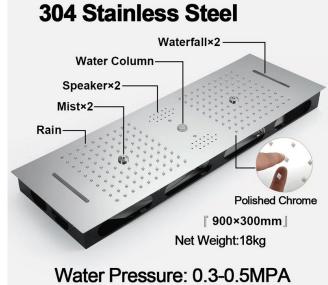

# CHROME RAINFALL WATERFALL MIST REMOTE CONTROLLED LUXURIOUS THERMOSTATIC LED RECESSED CEILING MOUNT MUSICAL SHOWER SYSTEM WITH HAND SHOWER AND 6 JETTED BODY SPRAYS SPECIFICATIONS

Shower Panel / Hose Material: 304 Stainless Steel

Shower Head Size: 900\*300 mm

Showerheads Install: Embedded Ceiling Mounted

Concealed Mixer Install: Wall-Mounted

LED Shower Head Functions: Rainfall, Waterfall, Mist,

Water Column

Water Pressure: 0.3 MPA

Water Flow: 16L/min~28L/min