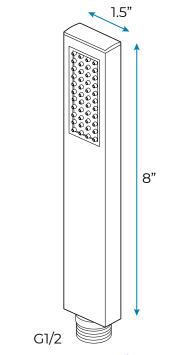

Shower Panel / Hose Material: 304 Stainless Steel

Shower Head Size: 900\*300 mm

Showerheads Install: Embedded Ceiling Mounted

Concealed Mixer Install: Wall-Mounted

LED Shower Head Functions: Rainfall, Waterfall, Mist,

Water Column

Water Pressure: 0.3 MPA

Water Flow: 16L/min~28L/min

Shower Accessories Material: Brass

LED Light: Need to Connect Power

LED Light Color: 64 Color

Shower Hose Length: 1.5M

AC: 100-265V 50/60Hz

Music: Need Bluetooth





Product shown is only for installation display purpose



All dimensions and specifications are nominal and may vary. Use actual products for accuracy in critical situations.



# **B**athSelect

## **Shower Mixer**



Product shown is only for installation display purpose

## **Shower Mixer Connections**



#### **Hand Shower**



Flow Rate: 2.0 GPM / 7.6 LPM

# **Spout**



# **Body Jet**





#### **FEATURES**

Material: Brass
Base Plate Height: 5-1/8"
Base Plate Width: 5-1/8"
Jet Surface Area: 3-1/8"
Surface Depth: 1/4"
Adjustment Angle: 5°
Male NPT Connection: 1/2"
Maximum Flow Rate: 2.5 GPM

(9.5L/min) max @ 80 psi