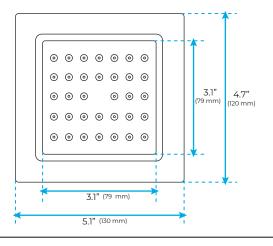

# **Body Jet**

#### **FEATURES**

Material: Brass
Base Plate Height: 5-1/8"
Base Plate Width: 5-1/8"
Jet Surface Area: 3-1/8"
Surface Depth: 1/4"
Adjustment Angle: 5°
Male NPT Connection: 1/2"
Maximum Flow Rate: 2.5 GPM

(9.5L/min) max @ 80 psi