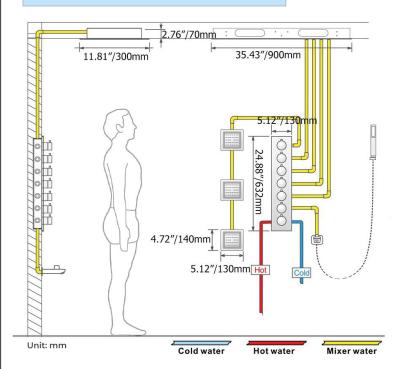

Y SPRAYS SPECIFICATIONS





Shower Panel / Hose Material: 304 Stainless Steel

Shower Head Size: 900\*300 mm

Showerheads Install: Embedded Ceiling Mounted

Concealed Mixer Install: Wall-Mounted

LED Shower Head Functions: Rainfall, Waterfall, Mist,

Water Column

Water Pressure: 0.3 MPA

Water Flow: 16L/min~28L/min

Shower Accessories Material: Brass

LED Light: Need to Connect Power

LED Light Color: 64 Color

Shower Hose Length: 1.5M

AC: 100-265V 50/60Hz

Music: Need Bluetooth





Product shown is only for installation display purpose



All dimensions and specifications are nominal and may vary. Use actual products for accuracy in critical situations.



# **B**athSelect

## **Shower Mixer**



Product shown is only for installation display purpose

## **Shower Mixer Connections**



#### **Hand Shower**



Flow Rate: 2.0 GPM / 7.6 LPM

# **Spout**



# **Body Jet**





#### **FEATURES**

Material: Brass
Base Plate Height: 5-1/8"
Base Plate Width: 5-1/8"
Jet Surface Area: 3-1/8"
Surface Depth: 1/4"
Adjustment Angle: 5°
Male NPT Connection: 1/2"
Maximum Flow Rate: 2.5 GPM

(9.5L/min) max @ 80 psi