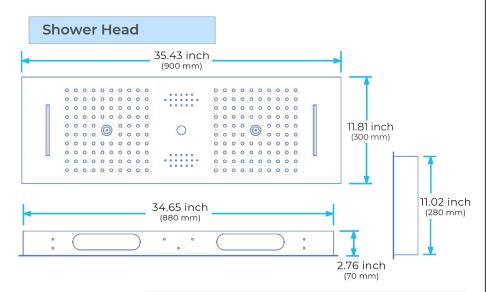

Shower Head Size: 900\*300 mm

Showerheads Install: Embedded Ceiling Mounted

Concealed Mixer Install: Wall-Mounted

LED Shower Head Functions: Rainfall, Waterfall, Mist,

Water Column

Water Pressure: 0.3 MPA

Water Flow: 16L/min~28L/min

All dimensions and specifications are nominal and may vary. Use actual products for accuracy in critical situations.