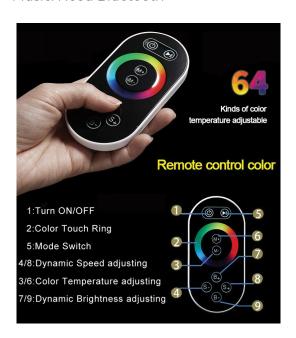

Shower Accessories Material: Brass

LED Light: Need to Connect Power

LED Light Color: 64 Color

Shower Hose Length: 1.5M

AC: 100-265V 50/60Hz

Music: Need Bluetooth

Product shown is only for installation display purpose